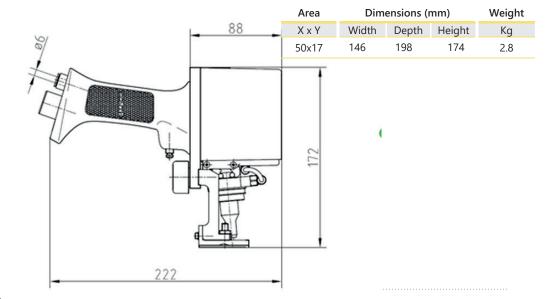

#### **CHARACTERISTICS**

- 50 x 17 mm marking area (with 50 x 25 mm option).
- Speed up to 16 characters/second.
- 6-bar air pressure.
- Hardness of materials to mark up to 62HRC.
- Wide range of characters, from 0.1 mm to complete area.
- Marking alphanumeric codes, logotypes, DATAMATRIX™, QR codes, etc.
- Different marking head types, depending on marking needs: pneumatic (N7, N10, N14, N20) and electric (S2, S6).
- Support tips or optional window, depending on the piece to mark.
- 5-meter robotics cable, with customisation possibilities.
- Connection with COUTH control unit(see technical file for more information).
- PC edition software.
- Circular connector, easy assembly and disassembly.
- Bi-colour LED, with visual information on machine status.