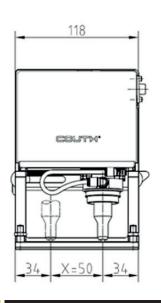

#### **CHARACTERISTICS**

- 50 x 17 mm marking area (with 50 x 25 mm option).
- Speed up to 16 characters/second.
- 6-bar air pressure.
- Hardness of materials to mark up to 62HRC.
- Wide range of characters, from 0.1 mm to complete area.
- Marking alphanumeric codes, logotypes, DATAMATRIX™, QR codes, etc.
- Different marking head types, depending on marking needs: pneumatic (N7, N10, N14, N20) and electric (S2, S6).
- Support tips or optional window, depending on the piece to mark.
- 5-meter robotics cable, with customisation possibilities.
- Connection with COUTH control unit(see technical file for more information).
- PC edition software.
- Circular connector, easy assembly and disassembly.
- Bi-colour LED, with visual information on machine status.