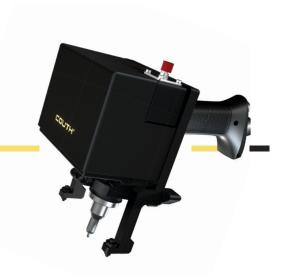

# DOT 50x17 P SUPERFAST

## PORTABLE · DOT PEEN MARKING

 Portable dot peen marking unit with maximum speed in minimum dimensions, especially designed to mark pieces in any area and position.

### **ADVANTAGES**

- Ergonomic and lightweight, it facilitates access to any position and handling for the user.
- Built-in supports to properly secure and have appropriate distance between the marking unit and the piece, thereby guaranteeing mark quality.
- Maximum marking speed, for all kinds of materials and hardnesses up to 62HRC.
- Minimum dimensions, making this marking unit the smallest and fastest on the market.
- Highly robust and long-lasting, thanks to the high quality of its components.
- · Circular connector, easy assembly and disassembly.
- Bi-colour LED, with visual information on machine status.